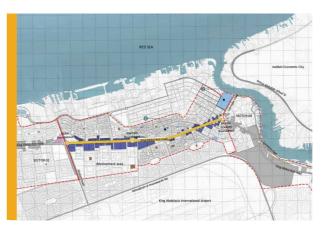

## Due Diligence of land plots along King Abdulaziz Road

The objective of the project was to assess the vacant lands (about 532 lands) located along King Abdulaziz Road in the city of Jeddah, to decide on the feasibility of utilizing these lands by studying the urban and environmental characteristics of each sector with a SWOT analysis, An assessment of the current state of:

- ▶ Identify all vacant lands in the project area by collecting available information from the concerned authorities and visiting the site.
- ► Meeting with all relevant stackholders to ensure all information is gathered.
- ▶ Identify and define urban variables (aspects of location, surrounding land uses, potentials, connectivity, exposure, building patterns).
- ► Identify and define urban variables (aspects of location, surrounding land uses, potential, connectivity, exposure, building patterns).
- ► General site hydrology and drainage study.
- ▶ Determine the extent to which plots can be developed