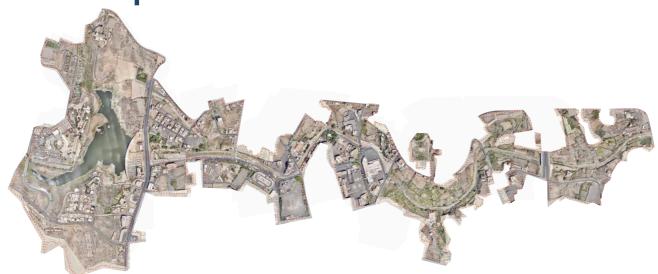

#### CORS STATIONS INSTALLATION PROJECT

The project aims to produce an updated base map that is produced through comprehensive cadastral survey of all roads, services and buildings in the city of Abha and the villages and centers affiliated to it.

#### **200 Points**

geodetic points to assist in updating base maps, 200 control points (GCPs)

#### **CORS Stations 4**

continuous monitoring stations fl Installing serving Abha and its surrounding centers