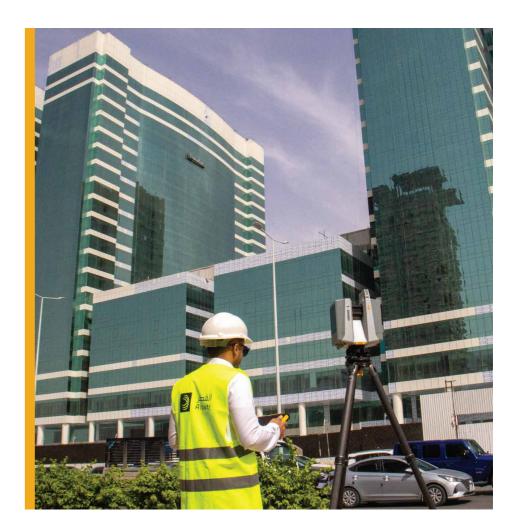

# 1 Geospatial surveying

#### **Geospatial Surveying Services**

# Mobile Mapping System: (MMS)

- ▶ Road, Railways, Pipelines corridor survey and management.
- ► Smart city mapping or modelling.
- ▶ Optical (pollution or Distortion) Survey.
- ► Asset management survey.
- ► Topographic mapping.