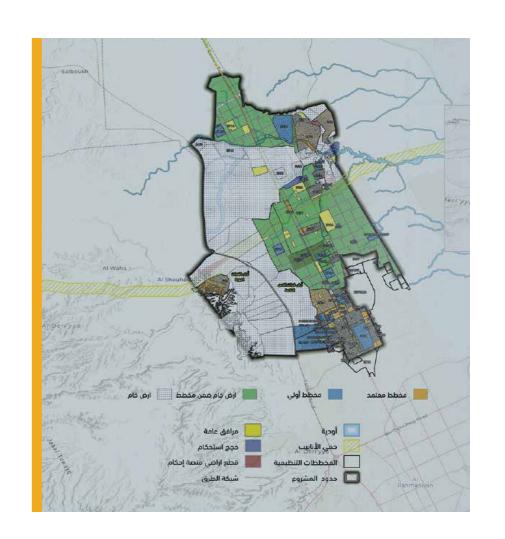

e Project
- Surveying and adopting the structural plan in Hofuf
- Project of cadastral elevation and approval of the structural plan in Qatif ------
- Cadastral surveying Project SABIC -----
- Survey lifting in Zulfi, Majmaah, Harimla, Ghatt, and Rumah

### The entity/organization:

ROSHN

SABIC





#### CORS STATIONS INSTALLATION PROJECT

The project aims to produce an updated base map that is produced through comprehensive cadastral survey of all roads, services and buildings in the city of Abha and the villages and centers affiliated to it.



#### **200 Points**

geodetic points to assist in updating base maps, 200 control points (GCPs)

#### **CORS Stations 4**

continuous monitoring stations fl Installing serving Abha and its surrounding centers





## North Riyadh Land Project









## Due Diligence of land plots along King Abdulaziz Road

The objective of the project was to assess the vacant lands (about 532 lands) located along King Abdulaziz Road in the city of Jeddah, to decide on the feasibility of utilizing these lands by studying the urban and environmental characteristics of each sector with a SWOT analysis, An assessment of the current state of:

- ▶ Identify all vacant lands in the project area by collecting available information from the concerned authorities and visiting the site.
- ► Meeting with all relevant stackholders to ensure all information is gathered.
- ▶ Identify and define urban variables (aspects of location, surrounding land uses, potentials, connectivity, exposure, building patterns).
- ► Identify and define urban variables (aspects of