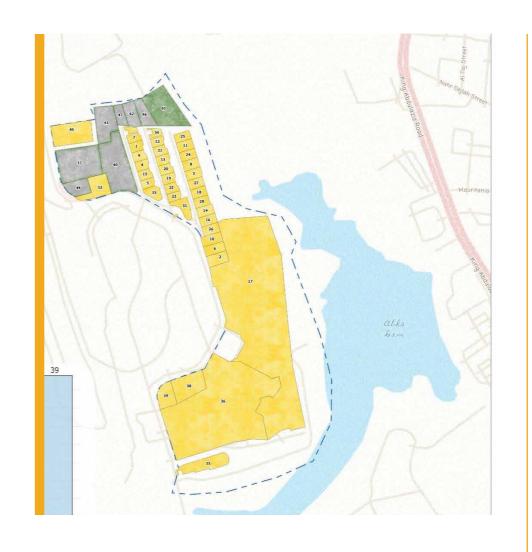

### **Land acquisition in Abha center**

**9736** Assets

► Total station

646

Buildings

- ► Laser Distance Meter ArcGIS Desktop,
- ► ArcGIS Pro, GIS

852

Title deed

- Mobile Mapping System
- ▶ GPS devices

1126

Parcels

- ► Fixed and portable autonomous flying
- ► Laser scanners Drone