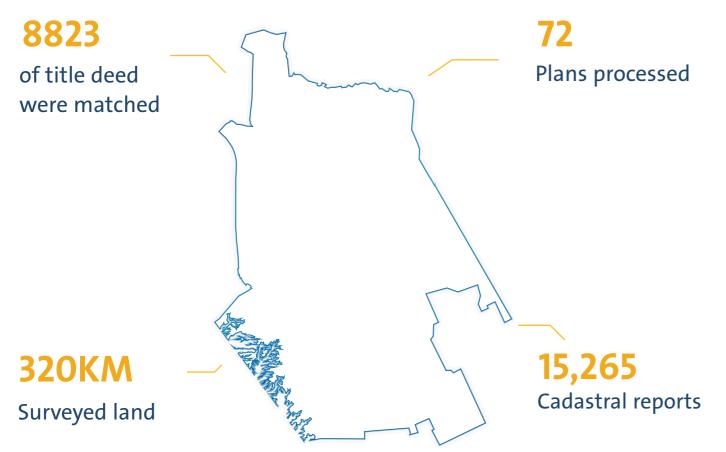

ine Project
- Surveying and adopting the structural plan in Hofuf
- Project of cadastral elevation and approval of the structural plan in Qatif ------
- Cadastral surveying Project SABIC -----
- Survey lifting in Zulfi, Majmaah, Harimla, Ghatt, and Rumah

### The entity/organization:

ROSHN

SABIC





#### CORS STATIONS INSTALLATION PROJECT

The project aims to produce an updated base map that is produced through comprehensive cadastral survey of all roads, services and buildings in the city of Abha and the villages and centers affiliated to it.



#### **200 Points**

geodetic points to assist in updating base maps, 200 control points (GCPs)

#### **CORS Stations 4**

continuous monitoring stations fl Installing serving Abha and its surrounding centers





## North Riyadh Land Project









## Due Diligence of land plots along King Abdulaziz Road

The objective of the project was to assess the vacant lands (about 532 lands) located along King Abdulaziz Road in the city of Jeddah, to decide on the feasibility of utilizing these lands by studying the urban and environmental characteristics of each sector with a SWOT analysis, An assessment of the current state of:

- ▶ Identify all vacant lands in the project area by collecting available information from the concerned authorities and visiting the site.
- ► Meeting with all relevant stackholders to ensure all information is gathered.
- ▶ Identify and define urban variables (aspects of location, surrounding land uses, potentials, connectivity, exposure, building patterns).
- ► Identify and define urban variables (aspects