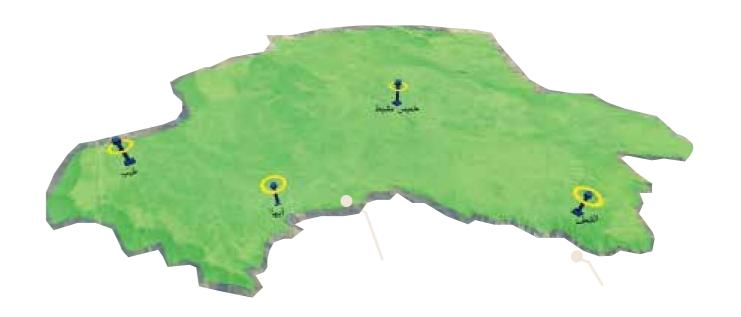

#### CORS STATIONS INSTALLATION PROJECT

The project aims to produce an updated base map that is produced through comprehensive cadastral survey of all roads, services and buildings in the city of Abha and the villages and centers affiliated to it.

#### **200 Points**

geodetic points to assist in updating base maps, 200 control points (GCPs)

#### **CORS Stations 4**

continuous monitoring stations fl Installing serving Abha and its surrounding centers