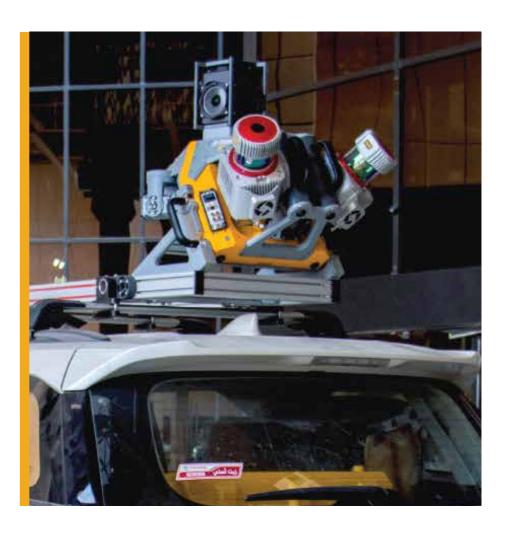

# Mobile Mapping System: (MMS)

- ▶ Road, Railways, Pipelines corridor survey and management.
- ► Smart city mapping or modelling.
- ▶ Optical (pollution or Distortion) Survey.
- ► Asset management survey.
- ► Topographic mapping.