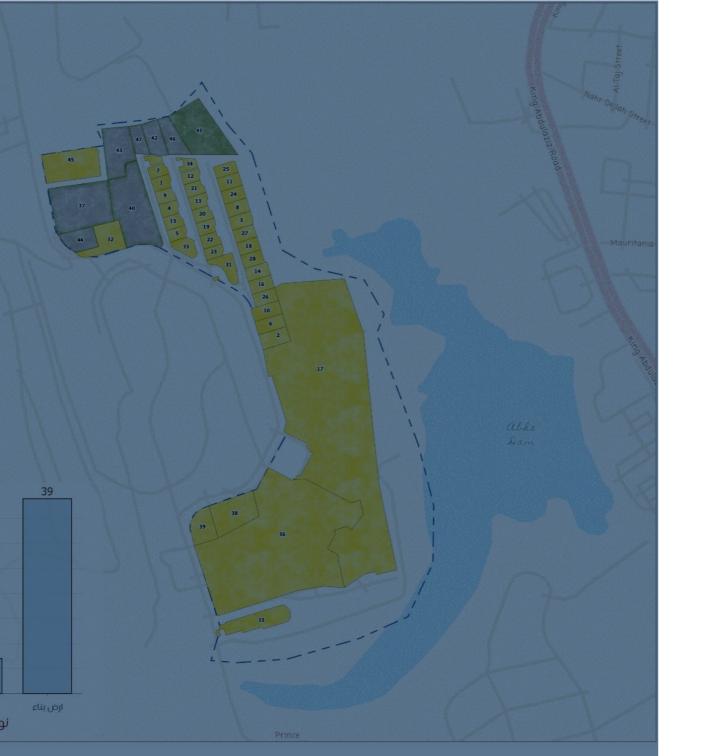

The purpose of the project was to evaluate the vacant lands (about 532 lands) located along the King Abdelaziz corridor at Jeddah city, to reach a decision on the feasibility of benefiting from these lands by studying the urban and environmental characteristics of each sector, ending with a SWOT analysis. The Assessment of the current status of development in the city and surrounding areas has been reached through:

- Identifying all the white lands within the project area by collecting the available information from the concerned authorities as well as the visit of the site.
- Meeting all related authorities to ensure and collect all information.
- Listing the existing conditions and surrounding constraints, highlighting any types of pollution with collecting environment public Authorities visions.
- Determining and identifying Urban variables (location aspects, surrounding land uses, accessibility, connectivity, exposure, building patterns,).
- Studying General site hydrology and drainage
- Defining the appropriateness of plots development