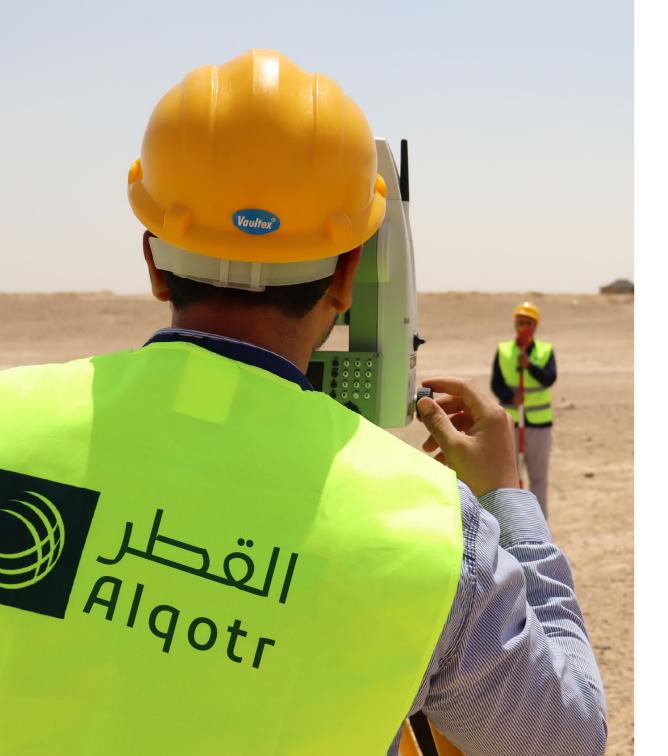

### **ABOUT US**

Al Qotr Surveying Company is a 100% Saudi Arabia based company, service provider in the field of Aerial Survey, Conventional Land Survey, 3D Laser Scanning, BIM & CAD services, Geospatial solutions for the acquisition, management, integration and dissemination of geospatial data work. We provide end-to-end solutions to the all the municipalities, Construction, Aeronautics, Defence, Government, Infrastructure, Natural Recourses Oil & Gas, Mining Transportation, Real estate, and Utility sectors.

# **Land Survey**

Topographic mapping inform serves not limited to construction, town planning, Utility Services, transportation, thematic data preparation, and natural resource and disaster management. Topographic gathers information through detailed studies and measurements in the field, to conduct thorough data analysis and valuable land surveying results.