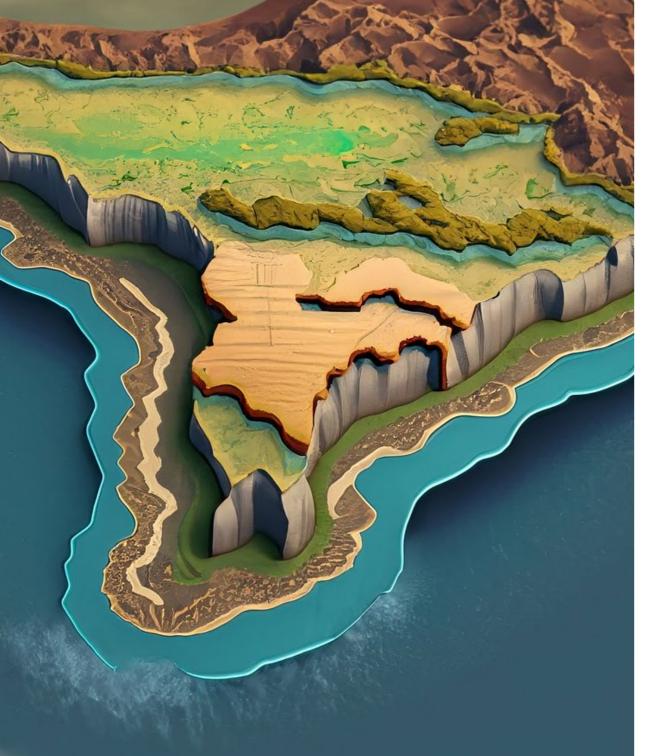

# Marine Survey

We provide specialized hydrographic, bathymetric and geographical survey services that cover a broad variety of hydrographic disciplines. Whether it be offshore or near shore – we have them both covered.

we pull the industry experts to our roof. We as a professional we have a strong association in global range. state-of-the-art technology and software, empowering us to deliver an exclusive, tailored data resolution to your specific needs. Survey systems are selected based on the scope of work, water depth, operating frequency, range from shore, accuracy requirements, seabed conditions, and size of vessel.