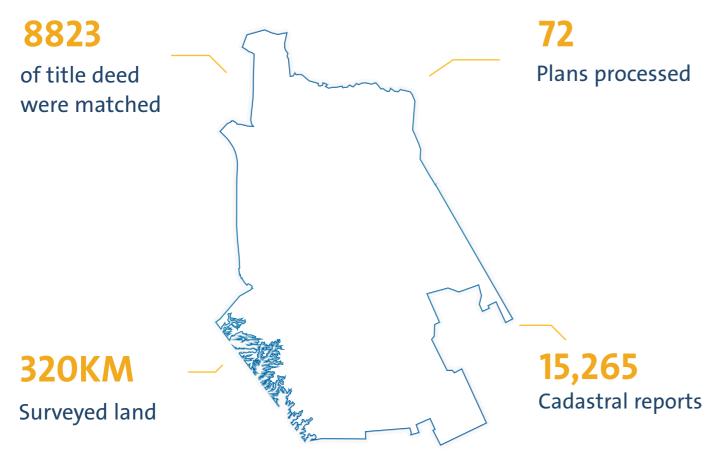

#### CORS STATIONS INSTALLATION PROJECT

The project aims to produce an updated base map that is produced through comprehensive cadastral survey of all roads, services and buildings in the city of Abha and the villages and centers affiliated to it.

#### **200 Points**

geodetic points to assist in updating base maps, 200 control points (GCPs)

#### **CORS Stations 4**

continuous monitoring stations fl Installing serving Abha and its surrounding centers