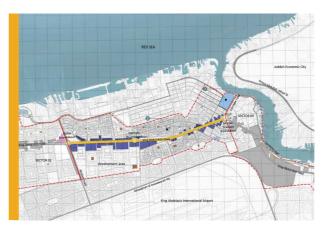

## Due Diligence of land plots along King Abdulaziz Road

The objective of the project was to assess the vacant lands (about 532 lands) located along King Abdulaziz Road in the city of Jeddah, to decide on the feasibility of utilizing these lands by studying the urban and environmental characteristics of each sector with a SWOT analysis, An assessment of the current state of:

- ▶ Identify all vacant lands in the project area by collecting available information from the concerned authorities and visiting the site.
- ► Meeting with all relevant stackholders to ensure all information is gathered.
- ▶ Identify and define urban variables (aspects of location, surrounding land uses, potentials, connectivity, exposure, building patterns).
- ▶ Identify and define urban variables (aspects of location, surrounding land uses, potential, connectivity, exposure, building patterns).
- ► General site hydrology and drainage study.
- ▶ Determine the extent to which plots can be developed