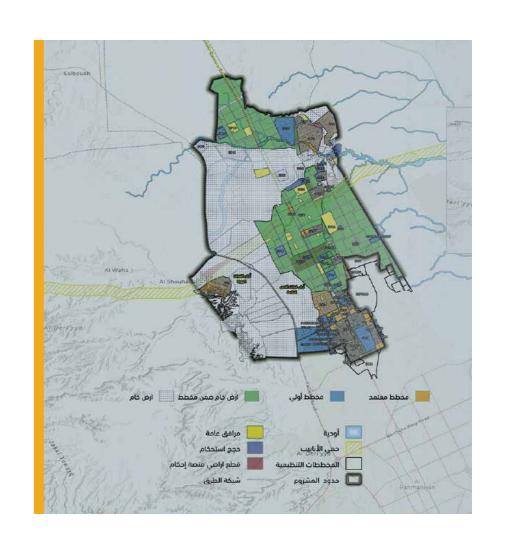

## Due Diligence of land plots along King Abdulaziz Road

The objective of the project was to assess the vacant lands (about 532 lands) located along King Abdulaziz Road in the city of Jeddah, to decide on the feasibility of utilizing these lands by studying the urban and environmental characteristics of each sector with a SWOT analysis, An assessment of the current state of:

- ▶ Identify all vacant lands in the project area by collecting available information from the concerned authorities and visiting the site.
- ► Meeting with all relevant stackholders to ensure all information is gathered.
- ▶ Identify and define urban variables (aspects of location, surrounding land uses, potentials, connectivity, exposure, building patterns).
- ▶ Identify and define urban variables (aspects of location, surrounding land uses, potential, connectivity, exposure, building patterns).
- ► General site hydrology and drainage study.
- ▶ Determine the extent to which plots can be developed