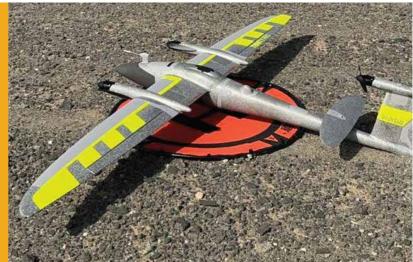

# Mobile Mapping System: (MMS)

- ▶ Road, Railways, Pipelines corridor survey and management.
- ► Smart city mapping or modelling.
- ▶ Optical (pollution or Distortion) Survey.
- ► Asset management survey.
- ► Topographic mapping.

# Aerial Surveying:

- ► LiDAR Survey.
- ► True Orthophoto.
- ► DEM/DSM/DTM.
- ► Aerial Photography and videography.
- ► Inspection.
- Monitoring.
- ▶ Disasters Management.
- ► Agriculture Applications.
- ► Projects stages updates.