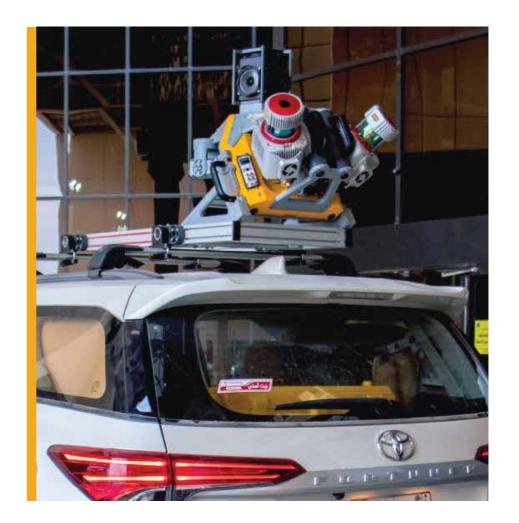

# Mobile Mapping System: (MMS)

- ▶ Road, Railways, Pipelines corridor survey and management.
- ► Smart city mapping or modelling.
- ▶ Optical (pollution or Distortion) Survey.
- ► Asset management survey.
- ► Topographic mapping.