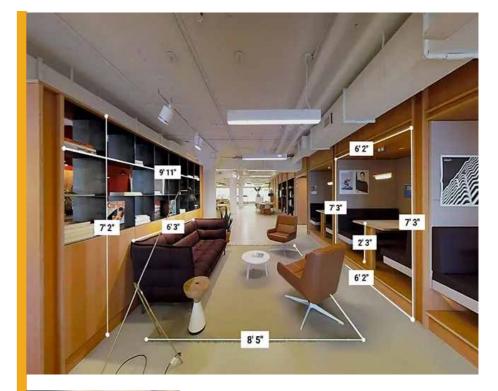

#### Virtual Reality Tours:

- ▶ 3D virtual tours go beyond traditional ways by transforming your facilities into valuable data.
- ▶ With features like detailed layouts, informative labels, precise measurements, and comprehensive analytics, our advanced virtual tours services provides instant access to powerful insights that can revolutionize the way you interact with your facilities.
- ▶ It is considered now as the most accurate, advanced, and highest fidelity 3D representation of any location or object, all produced by bleeding edge technology systems and top of the line imagery equipment. Also, a Dollhouse view pictures for any building, interior, or office space can be generated easily from the space digital twin.